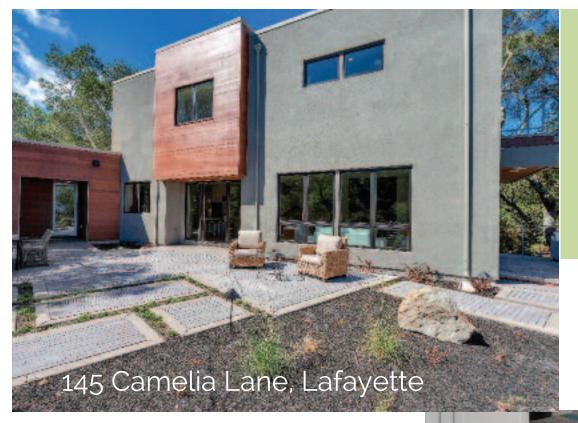

## SIMPLY STUNNING CONTEMPORARY HOME ON 2.2 ACRES

New Construction by Springhill Homes Designed by Alan Page of Talon Design Group Inc. this 4,486 square foot home is truly "One Of a Kind".

//OFFERED AT \$3,295,000

Just completed, this 4 bedroom, 4 bathroom (4 full baths, 2 half baths) home is a masterful expression of contemporary design with a clear aesthetic vision that is both bold and graceful. The pervasive use of crisp white finishes and white oak flooring in mostrooms create a soothing, meditative tone that works in harmony with the beauty of the natural surroundings. Stylish Ceasarstone counters, exceptional lighting fixtures, and a linear gas fireplace add decidedly avant-garde touches. Tremendous windows and sliding glass doors provide a seamless connection to the outdoors where sweeping views across the rolling hills and out to Mount Diablo take center stage.